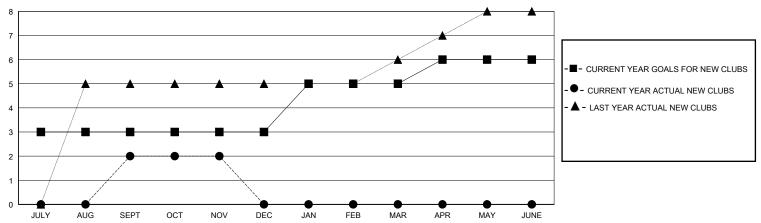

ULY/AUG/SEPT         | 3             | 2         | 0             | JULY/AUG/SEPT | 10                     | 218                     | 58                                                 |
| OCT/NOV/DEC           | 0             | 0         | 0             | OCT/NOV/DEC   | 40                     | 85                      | 37                                                 |
| JAN/FEB/MAR           | 2             | 0         | 0             | JAN/FEB/MAR   | 10                     | 0                       | 0                                                  |
| APR/MAY/JUNE          | 1             | 0         | 0             | APR/MAY/JUNE  | 0                      | 0                       | 0                                                  |

## GOALS AND ACTUAL NEW CLUBS CUMULATIVE



## GOALS AND ACTUAL MEMBERS CUMULATIVE



| ■ - MEMBER GROWTH NET GOA | ٩L |
|---------------------------|----|
|---------------------------|----|

- MEMBER GROWTH ACTUAL

- LAST YEAR MEMBERSHIP ACTUAL

Results as of: 11/30/2023

|   | PROPPED CLUBS: 0 |    |
|---|------------------|----|
|   | DROPPED MEMBERS  |    |
| D | ECEASED          | 8  |
| c | LUB CANCELLED    | 0  |
| C | THER             | 87 |
| T | OTAL             | 95 |

| 54 CLUBS OF 125 ADDED 1 OR MORE<br>NEW MEMBERS | GENDER DISTRIBUTION   MALE 3,220 (86.89%)   FEMALE 486 (13.11%) |    |
|------------------------------------------------|-----------------------------------------------------------------|----|
| CLICK HERE FOR CUMULATIVE                      | TOTAL FAMILY UNIT MEMBERS 7