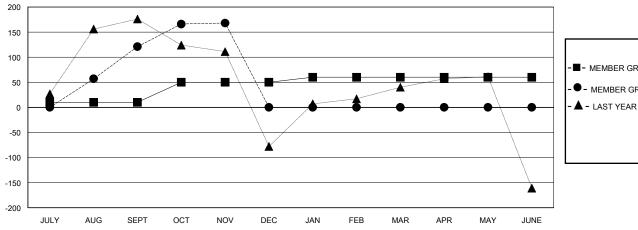

## GOALS AND ACTUAL MEMBERS CUMULATIVE

| ■ - MEMBER GROWTH NET GOA | ٩L |
|---------------------------|----|
|---------------------------|----|

- MEMBER GROWTH ACTUAL

- LAST YEAR MEMBERSHIP ACTUAL

Results as of: 11/30/2023